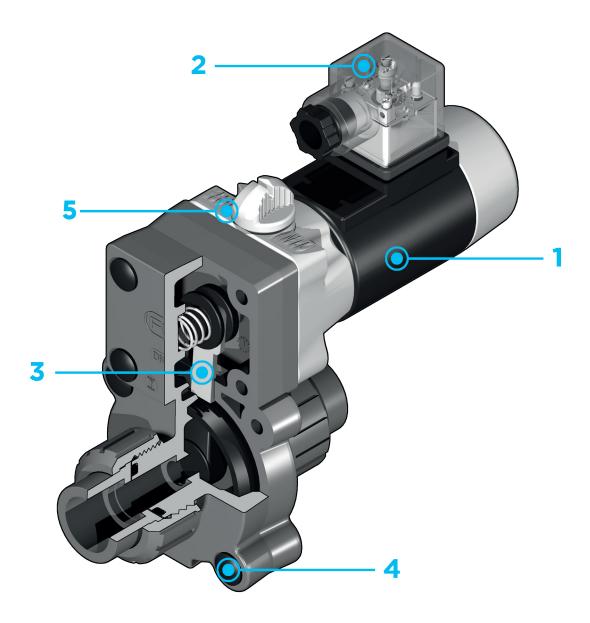

- Installation flexibility and ease of maintenance: high-performance solenoid electric actuator with internal moving parts designed to exceed 5 million maintenancefree operating cycles Adjustable circular section coil with IP65 protection class.
- DIN 43650 electrical connector supplied as standard: includes LED indicator light and rectifier (in the case of an AC coil).
- Lever shutter in EPDM or FKM and lever in stainless steel.
- Suitable for use with aggressive fluids: no metal component in contact with the fluid or the external environment; all the screws are covered by PE protection plugs.
- 5 Emergency override.