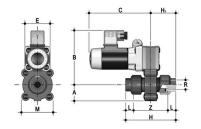

### **S12NV**

2 way solenoid valve with NPT thread female union ends. Function: Normally closed

| R    | DN    | А  | В   | С   | Н  | H <sub>1</sub> | L  | Z  | Е  | М  | g   | EPDM Code     | FKM Code      |
|------|-------|----|-----|-----|----|----------------|----|----|----|----|-----|---------------|---------------|
| 1/4" | 4-6-8 | 24 | 100 | 103 | 91 | 45             | 15 | 61 | 42 | 52 | 400 | See code page | See code page |
| 3/8" | 4-6-8 | 24 | 100 | 103 | 92 | 46             | 16 | 60 | 42 | 52 | 400 | See code page | See code page |

### **S22NV**

2 way solenoid valve with NPT thread female union ends. Function: Normally closed

| R    | DN      | А  | В   | С   | Н   | H <sub>1</sub> | L    | Z  | Е  | М  | g    | EPDM Code     | FKM Code      |
|------|---------|----|-----|-----|-----|----------------|------|----|----|----|------|---------------|---------------|
| 3/8" | 8-10-15 | 34 | 115 | 130 | 103 | 51.5           | 16   | 71 | 54 | 67 | 1000 | See code page | See code page |
| 1/2" | 8-10-15 | 34 | 115 | 130 | 112 | 56             | 20.5 | 71 | 54 | 67 | 1000 | See code page | See code page |