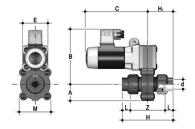

### **S12IV**

 $2\ \mbox{way}$  solenoid valve with female union ends for solvent welding Function: Normally closed

| d  | DN    | А  | В   | С   | Н  | H, | L  | Z  | Е  | М  | g   | EPDM Code     | FKM Code      |
|----|-------|----|-----|-----|----|----|----|----|----|----|-----|---------------|---------------|
| 10 | 4-6-8 | 24 | 100 | 103 | 84 | 42 | 12 | 60 | 42 | 52 | 400 | See code page | See code page |
| 12 | 4-6-8 | 24 | 100 | 103 | 84 | 42 | 12 | 60 | 42 | 52 | 400 | See code page | See code page |
| 16 | 4-6-8 | 24 | 100 | 103 | 88 | 44 | 14 | 60 | 42 | 52 | 400 | See code page | See code page |

#### C2211/

 $2\ \mbox{way}$  solenoid valve with female union ends for solvent welding Function: Normally closed

| d  | DN      |    |     | С   |     | H, |    |    |    | М  | g    | EPDM Code     | FKM Code      |
|----|---------|----|-----|-----|-----|----|----|----|----|----|------|---------------|---------------|
| 16 | 8-10-15 | 34 | 115 | 130 | 99  | 50 | 14 | 71 | 54 | 67 | 1000 | See code page | See code page |
| 20 | 8-10-15 | 34 | 115 | 130 | 103 | 52 | 16 | 71 | 54 | 67 | 1000 | See code page | See code page |