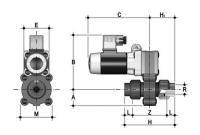

### S12FV

 $2\ \mbox{way}$  solenoid valve with gas cylinder thread female union ends. Function: Normally closed

| R    | DN    | А  | В   | С   | Н  | H, | L    | Z  | Е  | М  | g   | EPDM Code     | FKM Code      |
|------|-------|----|-----|-----|----|----|------|----|----|----|-----|---------------|---------------|
| 1/4" | 4-6-8 | 24 | 100 | 103 | 85 | 42 | 11   | 63 | 42 | 52 | 400 | See code page | See code page |
| 3/8" | 4-6-8 | 24 | 100 | 103 | 86 | 43 | 11.5 | 63 | 42 | 52 | 400 | See code page | See code page |

#### S22FV

2 way solenoid valve with gas cylinder thread female union ends. Function: Normally closed

| R    | DN      |    |     | С   |     | H,   |      |    |    | М  | g    | EPDM Code     | FKM Code      |
|------|---------|----|-----|-----|-----|------|------|----|----|----|------|---------------|---------------|
| 3/8" | 8-10-15 | 34 | 115 | 130 | 97  | 48.5 | 11.5 | 74 | 54 | 67 | 1000 | See code page | See code page |
| 1/2" | 8-10-15 | 34 | 115 | 130 | 105 | 52.5 | 15   | 75 | 54 | 67 | 1000 | See code page | See code page |