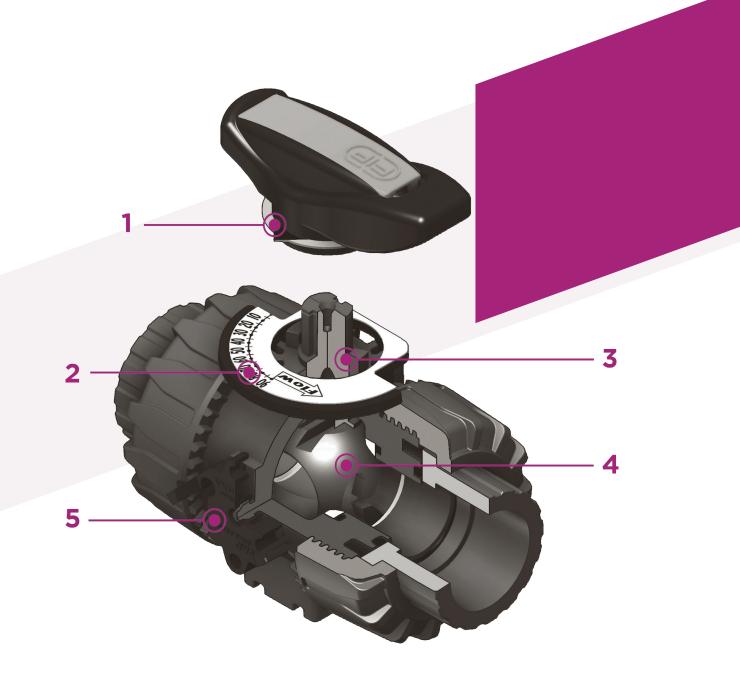

- 1 HIPVC ergonomic multifunctional handle with **position indicator** and tool to adjust the ball seat carrier
- 2 Flow direction indication plate and opening angle with graduated scale with 5° detail for clear and accurate readings
- **3** 90° operating angle that permits **the use of standard** quarter turn **actuators**
- 4 The patented ball design provides **linear flow adjustment** throughout its range of operation even when the valve is open just a few degrees and

guarantees minimum pressure drops

5 Patented **DUAL BLOCK**\* system: prevents union nuts from loosening even under extreme operating conditions: e.g. vibration or thermal expansion