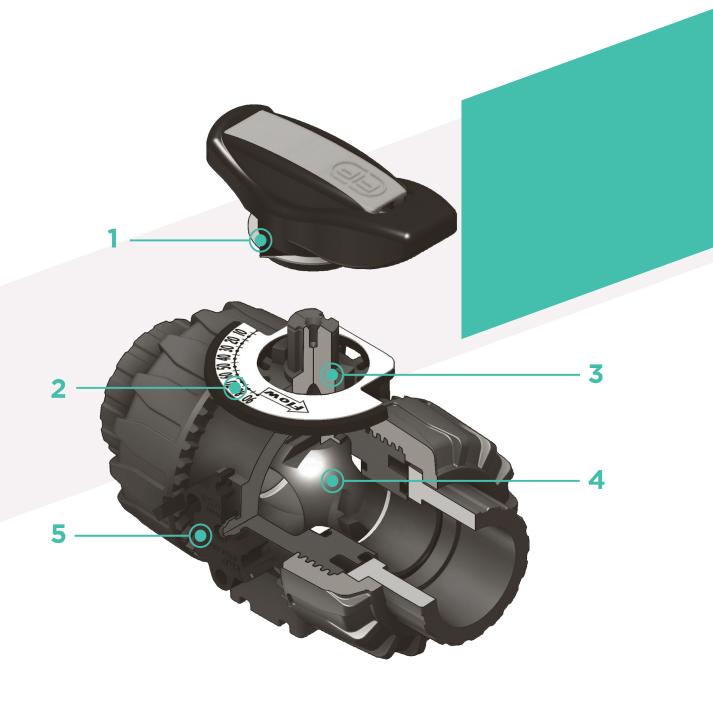

- 1 HIPVC ergonomic multifunctional handle with **position indicator** and tool to adjust the ball seat carrier
- 2 Flow direction and opening angle indication plate with graduated scale with 5° detail for clear and accurate readings
- 90° operating angle that permits **the use of standard** quarter turn **actuators**
- The patented ball design provides **linear flow adjustment** throughout its range of operation even when the valve is open just a few degrees and
- guarantees minimum pressure drops
- Patented **DUAL BLOCK**® system: prevents union nuts from loosening even under extreme operating conditions: e.g. vibration or thermal expansion