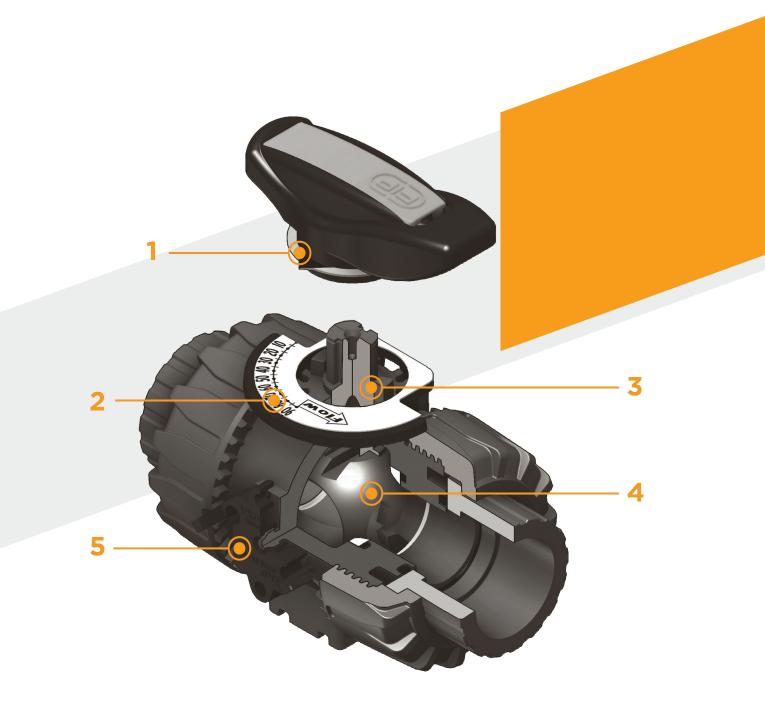

- 1 HIPVC ergonomic multifunctional handle with **position indicator** and tool to adjust the ball seat carrier
- 2 Flow direction indication plate and opening angle with graduated scale with 5° detail for clear and accurate readings
- 3 90° operating angle that permits the use of standard quarter turn actuators
- 4 The patented ball design provides linear flow adjustment throughout its range of operation even when the valve is open just a few degrees and

guarantees minimum pressure drops

5 Patented **DUAL BLOCK**<sup>®</sup> system: prevents union nuts from loosening even under extreme operating conditions: e.g. vibration or thermal expansion