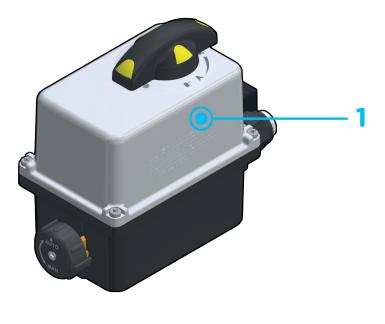

- 1 Electric modulating actuator constructed according to FIP specifications; with plastic shell and standard emergency override. Available with voltages from 12 to 240V with 4-20mA and 0-10V input.
- High surface finish stem with double O-Ring. The double connection key system guarantees solid and reliable actuator torque transmission to the ball.
- Easy to install **PowerQuick** module for pneumatic or electric actuator fully made of highly robust technopolymer.
- The patented ball design provides linear flow regulation throughout its range of operation even when the valve is open just a few degrees and guarantees minimum pressure drops.
- 5 Patented **DUAL BLOCK**® system: prevents union nuts from loosening even under extreme operating conditions: e.g. vibration or thermal expansion.