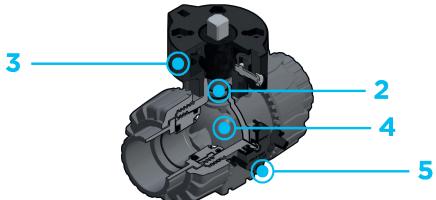

- 1 Electric modulating actuator constructed according to FIP specifications; with plastic shell and standard emergency override. Available with voltages from 12 to 240V with 4-20mA and 0-10V input.
- High surface finish stem with double O-Ring. The double connection key system guarantees solid and reliable actuator torque transmission to the ball.
- Easy to install **PowerQuick** module for pneumatic or electric actuator fully made of highly robust technopolymer.
- The patented ball design provides linear flow regulation throughout its range of operation even when the valve is open just a few degrees and guarantees minimum pressure drops.
- 5 Patented **DUAL BLOCK**® system: prevents union nuts from loosening even under extreme operating conditions: e.g. vibration or thermal expansion.