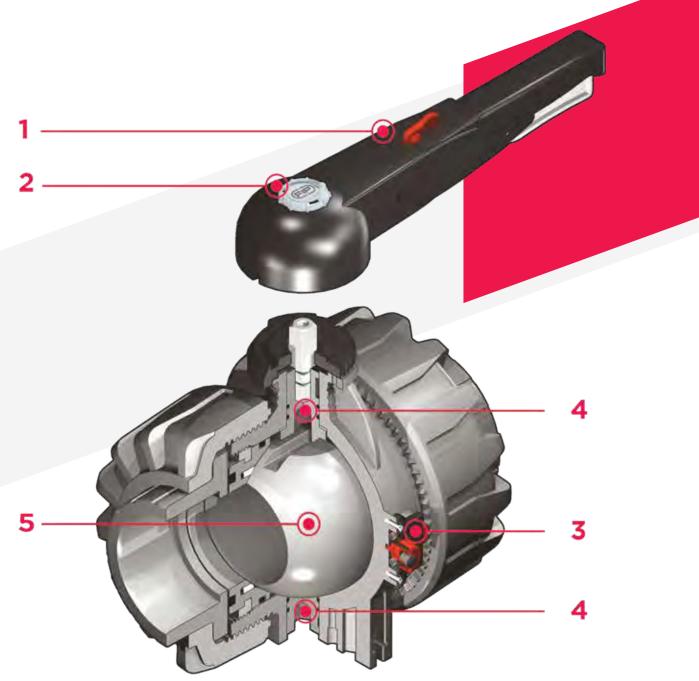

- 1 HIPVC ergonomic multifunctional handle for quick operation, lock and graduated adjustment in 10 positions. Possibility of inhibiting rotation with a lock
- 2 Customisable Labelling System: LCE module made of a transparent protection plug

and **customisable tag holder** using the LSE set (available as accessory). The customisation lets you identify the valve on the system according to specific needs

**DUAL BLOCK**\* patented lock system that ensures union nut tightening hold even in severe

conditions such as vibrations or heat dilation

- 4 Double stem with double O-Rings for ball centring and operating torque reduction
- 5 Machined high surface finish ball that guarantees a smooth operation and increased reliability.