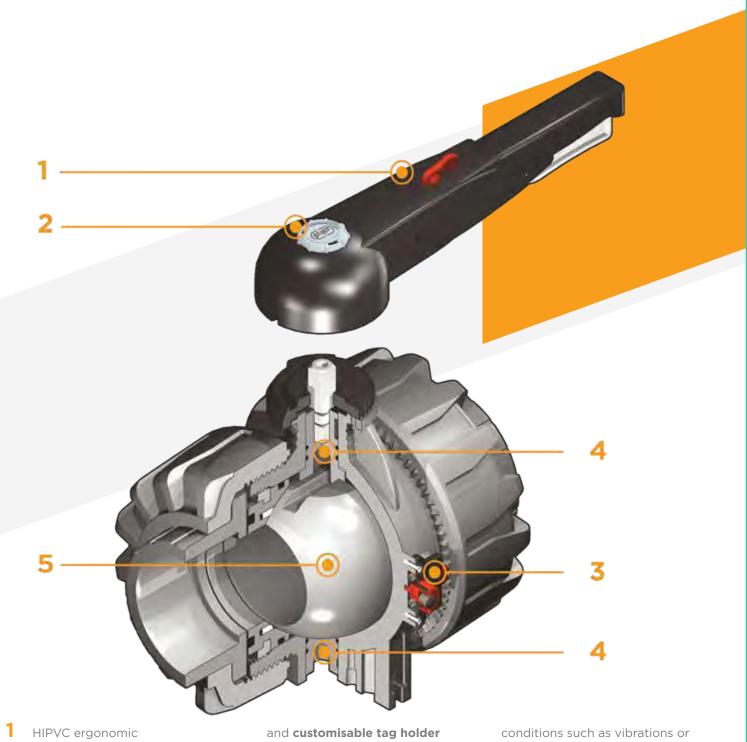

- multifunctional handle for quick operation, lock and graduated adjustment in 10 positions. Possibility of inhibiting rotation with a lock
- 2 Customisable Labelling System: LCE module made of a transparent protection plug

using the LSE set (available as accessory). The customisation lets you identify the valve on the system according to specific needs

3 **DUAL BLOCK**<sup>®</sup> patented lock system that ensures union nut tightening hold even in severe heat dilation

- 4 Double stem with double O-Rings for ball centring and operating torque reduction
- 5 Machined high surface finish ball that guarantees a smooth operation and increased reliability.