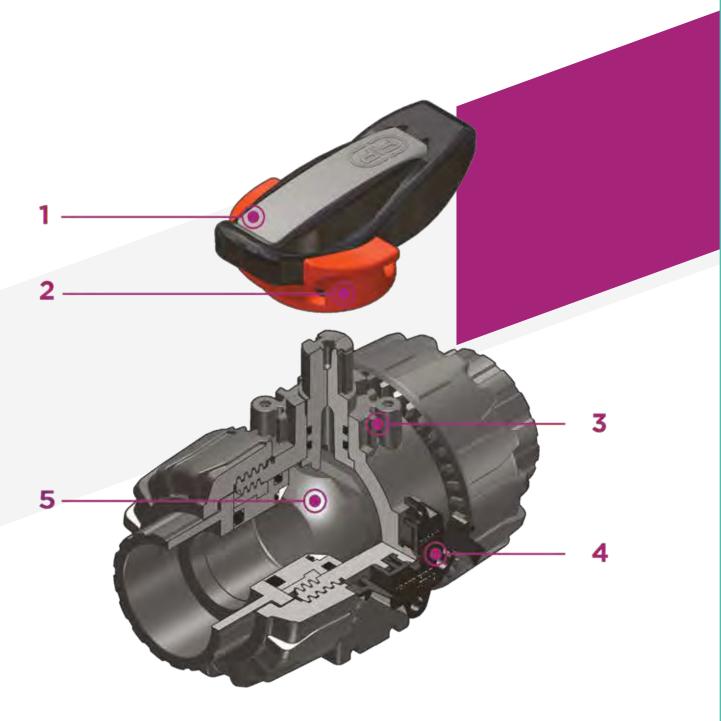

- 1 Ergonomic HIPVC handle equipped with removable tool to adjust the ball seat carrier.
- 2 Handle lock 0°- 90° SHKD (available as an accessory) ergonomically operable during service and padlockable
- Robust integrated bracket for valve anchoring, for easy and quick automation even after valve installation on the system via the Power Quick module (optional)
- **4 DUAL BLOCK®** patented lock system that ensures union nut
- tightening hold even in severe conditions such as vibrations or heat dilation
- Machined high surface finish ball that guarantees a smooth operation and increased reliability.