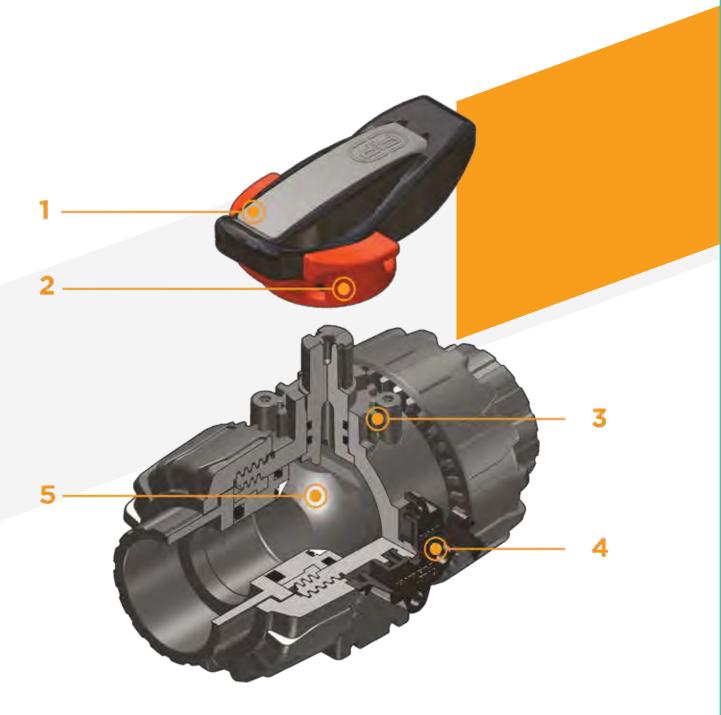

- 1 Ergonomic HIPVC handle equipped with removable tool to adjust the ball seat carrier.
- 2 Handle lock 0°- 90° SHKD (available as an accessory) ergonomically operable during service and padlockable
- Robust integrated bracket for valve anchoring, for easy and quick automation even after valve installation on the system via the Power Quick module (optional)
- **DUAL BLOCK®** patented lock system that ensures union nut
- tightening hold even in severe conditions such as vibrations or heat dilation
- 5 Machined high surface finish ball that guarantees a smooth operation and increased reliability.