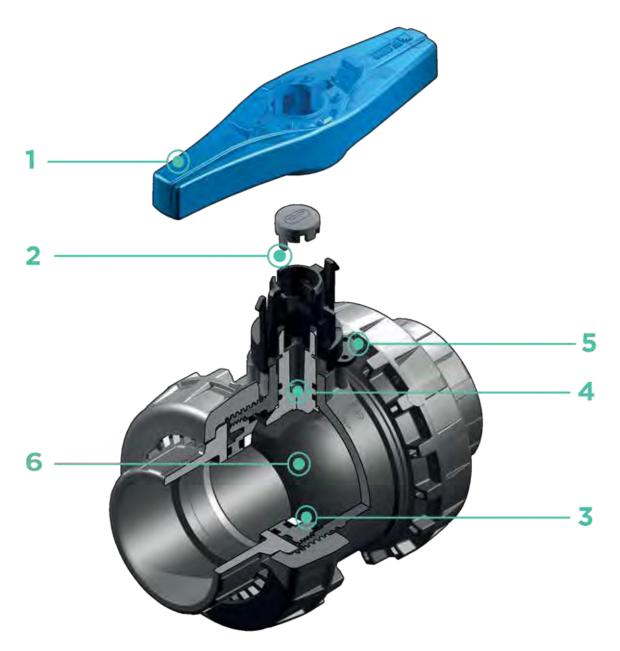

- Innovative quick release Easyfit handle made up of a central hub firmly coupled with the stem by a dual spoke grip that can be released from the hub with a simple operation and used as a ball seat adjustment tool
- 2 Settings for the customisable Labelling System using the LCE module (available as an accessory). The grey protection plug housed on the central hub can be replaced with
- the transparent plug and customisable tag holder with the LSE set (available as an accessory). The customisation lets you identify the valve on the system according to specific needs
- PE seal system with locked carrier adjustable via the Easyfit quick release handle
- 4 Stem with high surface finish and double O-Ring and PTFE

- **anti-friction disk** that limits friction to a minimum and grants excellent operating torque
- Valve body set for SHE kit installation (available as an accessory) that blocks the closing and opening manoeuvres with a lock
- 6 Machined high surface finish ball that guarantees a smooth operation and increased reliability