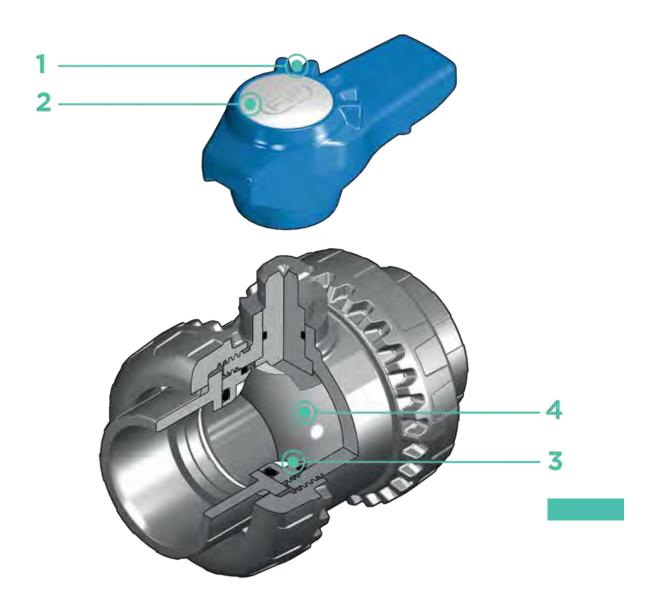

- Two position Easyfit ergonomic multifunctional handle with union nut tightening control which can be used to adjust ball seat carriers. Handle use is especially indicated for maintenance work where space is limited and hard to access
- 2 Settings for the customisable Labelling System using the
- LCE module (available as an accessory). The grey protection plug housed on the handle can be replaced with the transparent plug and customisable tag holder with the LSE set (available as an accessory). The customisation lets you identify the valve on the system according to specific needs
- The PE ball seat system with locked carrier adjustable via Easyfit multifunctional handle or Easytorque adjustment kit (available as an accessory)
- 4 Machined high surface finish ball that guarantees a smooth operation and increased reliability