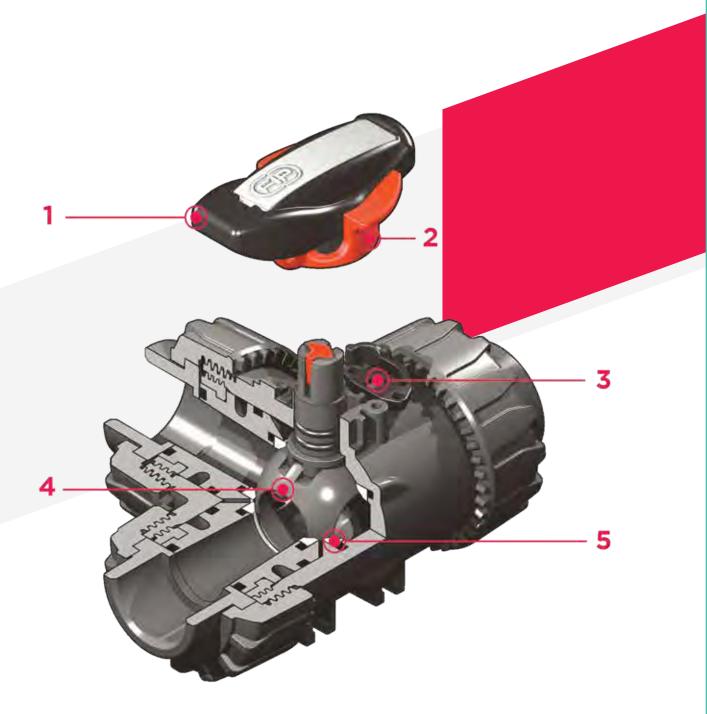

- 1 Ergonomic HIPVC handle equipped with removable tool to adjust the ball seat carrier. Possibility of installing the LTKD stroke limiter (available as an accessory) that permits ball and handle rotation only for set opening and closing angles at 90° or 180°
- Handle lock 0°- 90° SHKD
  (available as an accessory)
  ergonomically operable during
  service and padlockable
- **DUAL BLOCK**\* patented lock system that ensures union nut tightening hold even in severe conditions such as vibrations or heat dilation
- 4 Ball shutter high surface finish with floating type full passage with T or L port
- 5 4 PTFE ball seat system
  that compensates axial
  force guaranteeing optimal
  manageability and long working
  life