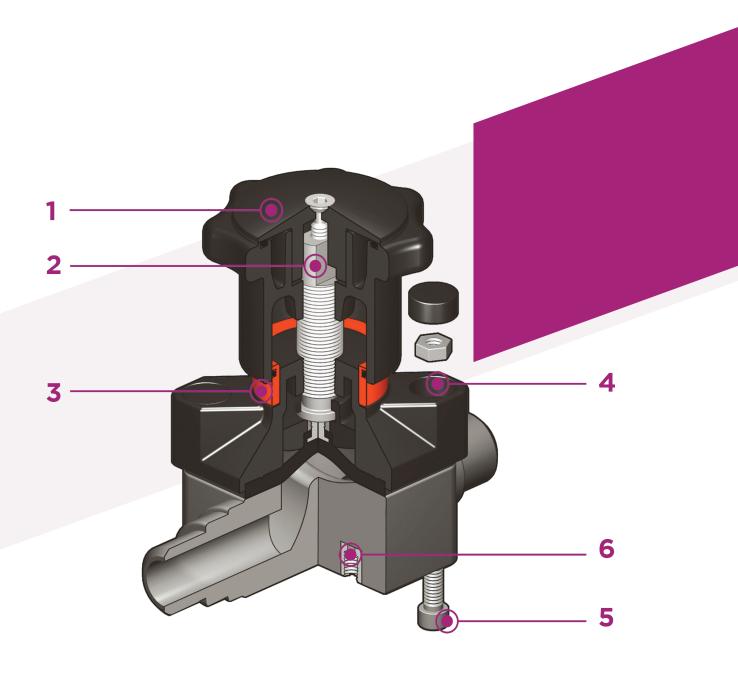

- Handwheel in PA-GR, completely sealed, high mechanical strength with ergonomic grip for optimum manageability
- 2 Integrated adjustable torque limiter designed to prevent excessive compression of the diaphragm and always guarantee a minimum fluid flow
- **3** Optical position indicator supplied as standard
- 4 Bonnet in PA-GR with STAINLESS steel nuts fully protected by plastic plugs to eliminate zones where impurities may accumulate. Internal circular and symmetrical diaphragm sealing area
- **5 STAINLESS steel bolts**, can also be inserted from above
- **6** Threaded metal inserts for anchoring the valve