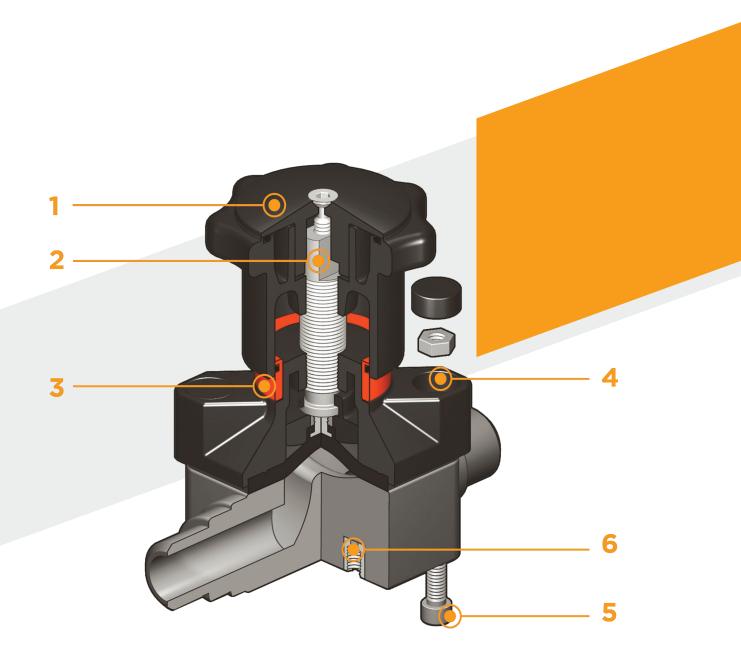

- Handwheel in PA-GR, completely sealed, high mechanical strength with ergonomic grip for optimum manageability
- 2 Integrated adjustable torque limiter designed to prevent excessive compression of the diaphragm and always guarantee a minimum fluid flow
- Optical position indicator supplied as standard
- 4 Bonnet in PA-GR with STAINLESS steel nuts fully protected by plastic plugs to eliminate zones where impurities may accumulate. Internal circular and symmetrical diaphragm sealing area
- 5 **STAINLESS steel bolts**, can also be inserted from above
- **Threaded metal inserts** for anchoring the valve