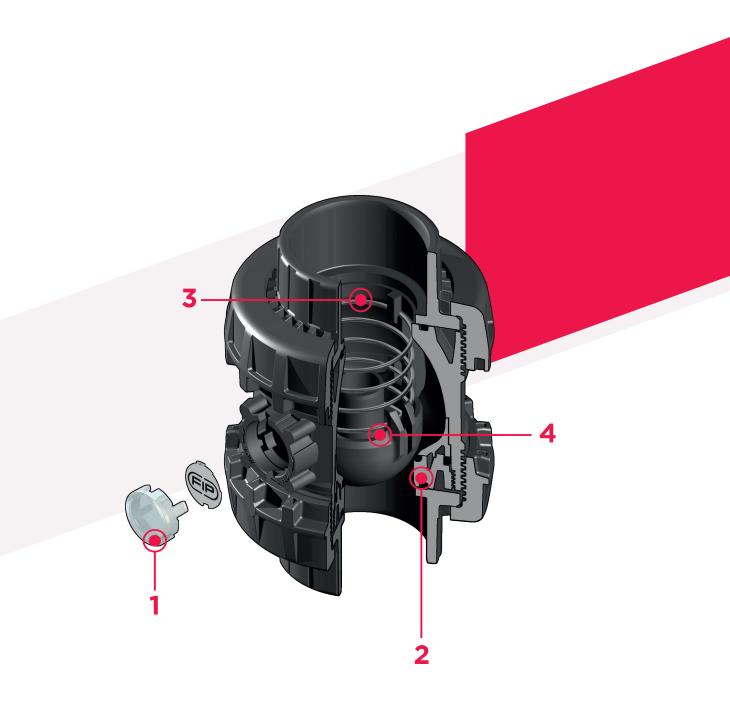

- 1 Customisable Labelling System: built-in LCE module on the valve body made up of transparent protection plug and customisable tag holder using the LSE set (available as accessory). The customisation potential lets you identify the valve on the system according to specific needs
- 2 Locked ball seat carrier safe dismounting for maintenance with the Easyfit multifunctional handle
- 3 Ideal for **horizontal installations:** perfect seal even with low back pressure. Silent and durable even with strong vibrations and pulsating fluid
- 4 PVC-U shutter and springs available in STAINLESS Steel 316, A316 PTFE encapsulated: maximum reliability in a wide field of applications from salt water to aggressive acids