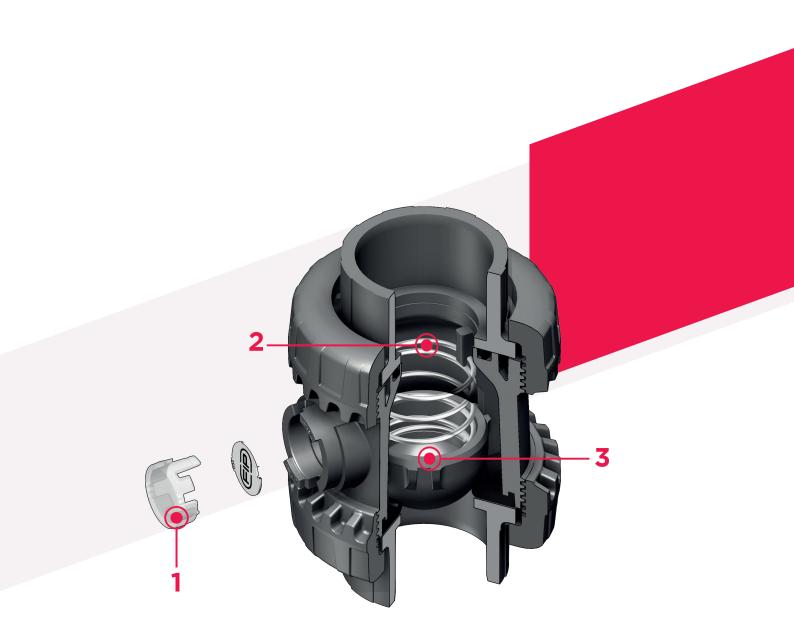

1 Customisable Labelling System: built-in LCE module on the valve body made up of transparent protection plug and customisable tag holder using the LSE set (available as accessory). The customisation potential lets you identify the

**valve on the system** according to specific needs.

- 2 Ideal for horizontal installations: perfect seal even with low back pressure. Silent and durable even with strong vibrations and pulsating fluid
- **3** PVC-C shutter and springs available made of STAINLESS steel 316, Hastelloy C276, A316 PTFE encapsulated: maximum reliability in a wide field of applications from salt water to aggressive acids